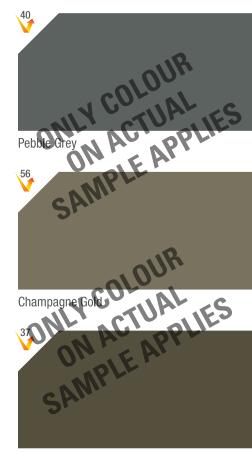

## **STANDARD PROPERTIES**

Flexibility: 7T minimum (AS 2728)
Pencil Hardness: HB minimum (AS 2728)
Impact Resistance: 10 Joules minimum (AS 2728)

**Bronzite Bronze** 

Note: 1. Solar Reflectance Index (SRI) - is calculated using ASTM E1980 and Medium Convection Coefficient (12) value reported.

This data is approximate values only - may vary based on paint formulation and/or metallic coating thickness.

The Clean COLORBOND® steel colours shown in the brochure have been reproduced to represent actual product colours as accurately as possible. However, we recommend you to check your chosen colour against actual sample of the product before purchasing, as varying light conditions and limitations of the printing process affect colour tones.