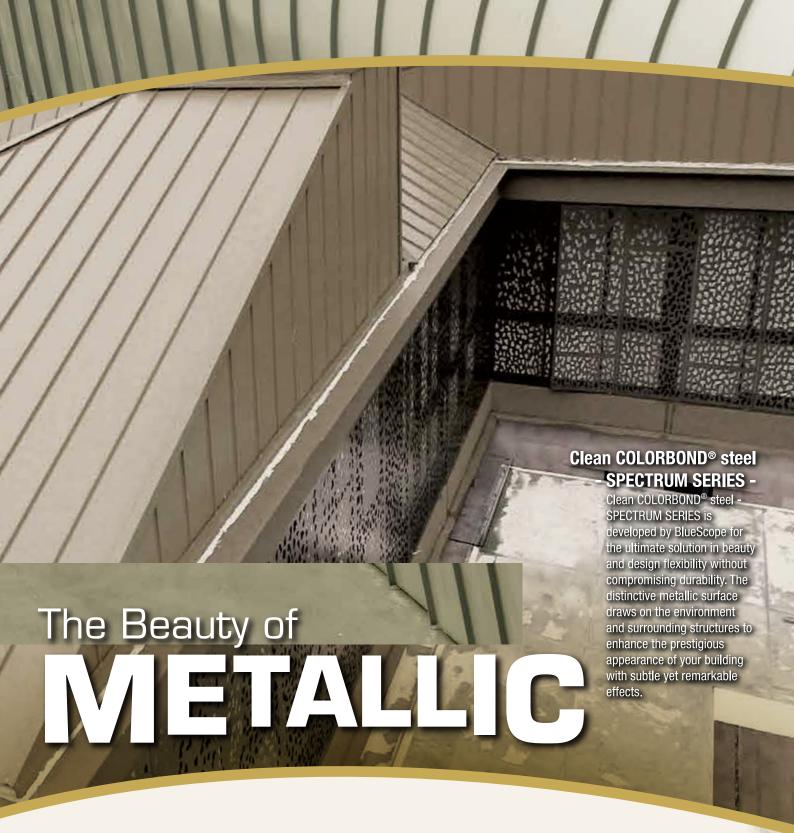

# THE BEAUTY OF METALLIC, THE DURABILITY OF CLEAN COLORBOND® STEEL

With the intelligently formulated technology of Clean COLORBOND® steel as the basis behind of development for Clean COLORBOND® steel - SPECTRUM SERIES, durability was never compromised for aesthetic beauty. The tonal spread of colours has been carefully selected to blend harmoniously with the tropical environment, reflecting the strength and beauty of the tropics. Behind the colour attributes lies the same Clean COLORBOND® steel, as a household brand for prepainted steel roofing, giving you assurance with warranty\* supported by BlueScope.