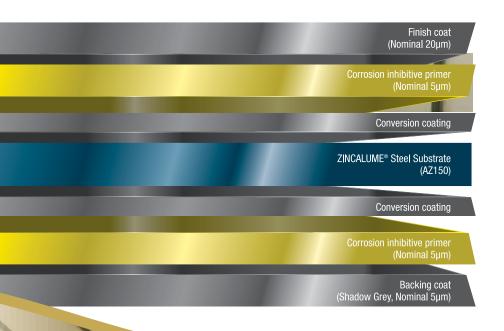

#### **PRETREATMENT**

Corrosion resistant proprietary conversion coating.

#### **PRIMER COAT**

Universal corrosion inhibitive primer. Nominal thickness of 5µm each side.

#### **FINISH COAT**

Custom formulated Super Polyester paint system with premium quality pigments. Nominal dry film thickness 20µm on the top or weathering side.

## **BACKING COAT**

Custom formulated Shadow Grey. Nominal dry film thickness 5µm.