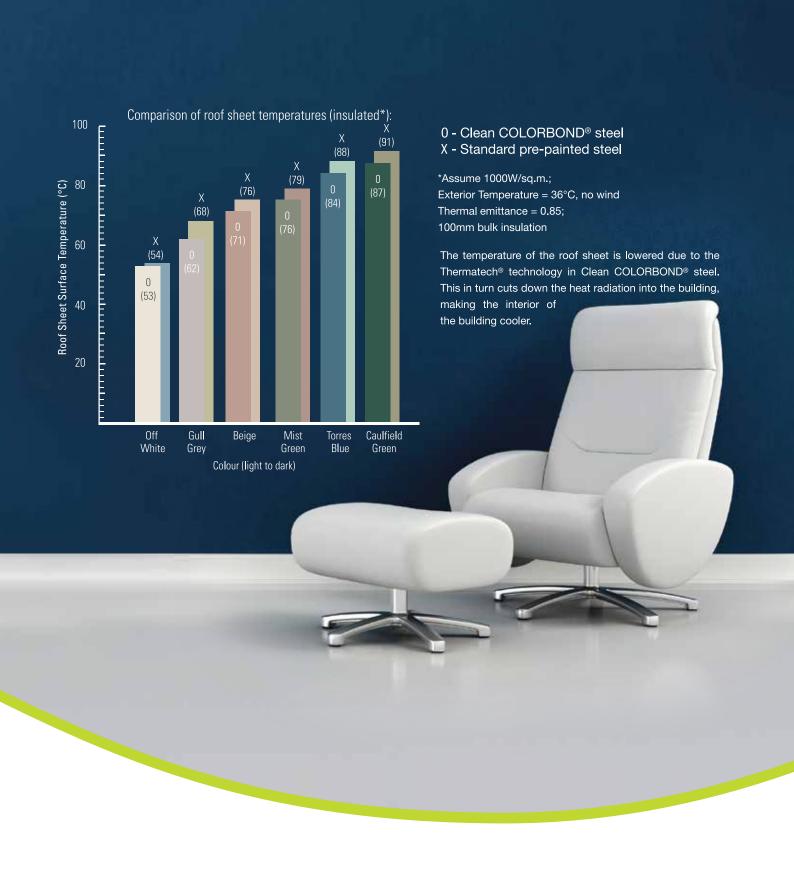

# DWERENERGY CONSUMPTION FOR THE CONFORT

- Thermatech® solar reflectance technology acts as an added insulation in hot weather, making it easier for air-conditioning to keep buildings cool.
- In moderate to hot climates, compared to roofing material of similar colour with lower solar reflectance, Clean COLORBOND® steel can reduce annual cooling energy consumption by up to 15%\*.
  - \* Depending on level of insulation, colour, building shape and function.
- Clean COLORBOND® steel with Thermatech® technology reduces peak roof temperature by up to 6°C\*, depending on the colour.
  - \* Depending on level of insulation, colour, building shape and function.
- Greater comfort while using less energy helps to reduce cost and is friendlier to the environment.