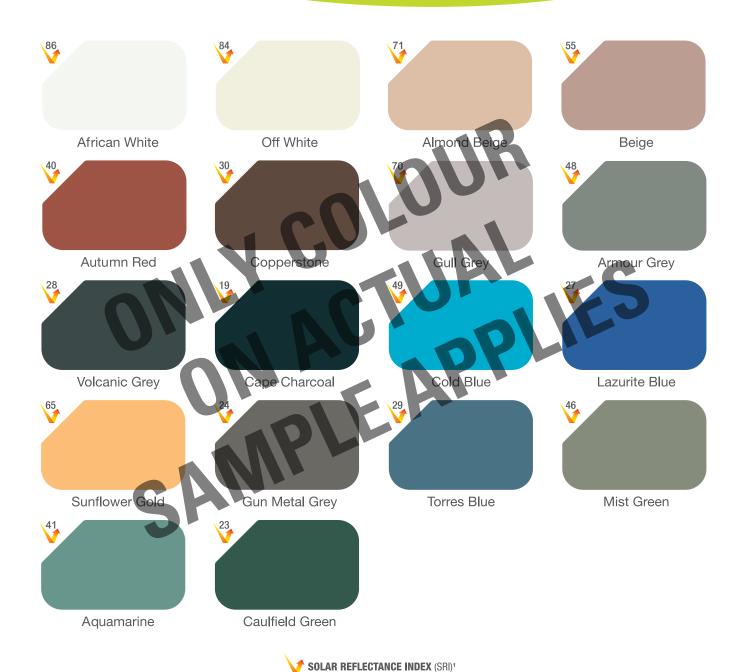

## THERMATECH® STEEL Colour Chart Offering you a vibrant selection to match your most prestigous designs.

Note: 1. Solar Reflectance Index (SRI) - is calculated using ASTM E1980 and Medium Convection Coefficient (12) value reported This data is approximate values only - may vary based on paint formulation and/or metallic coating thickness

The Clean COLORBOND® steel colours shown in the brochure have been reproduced to represent actual product colours as accurately as possible. However, we recommend you to check your chosen colour against actual sample of the product before purchasing, as varying light conditions and limitations of the printing process affect colour tones.