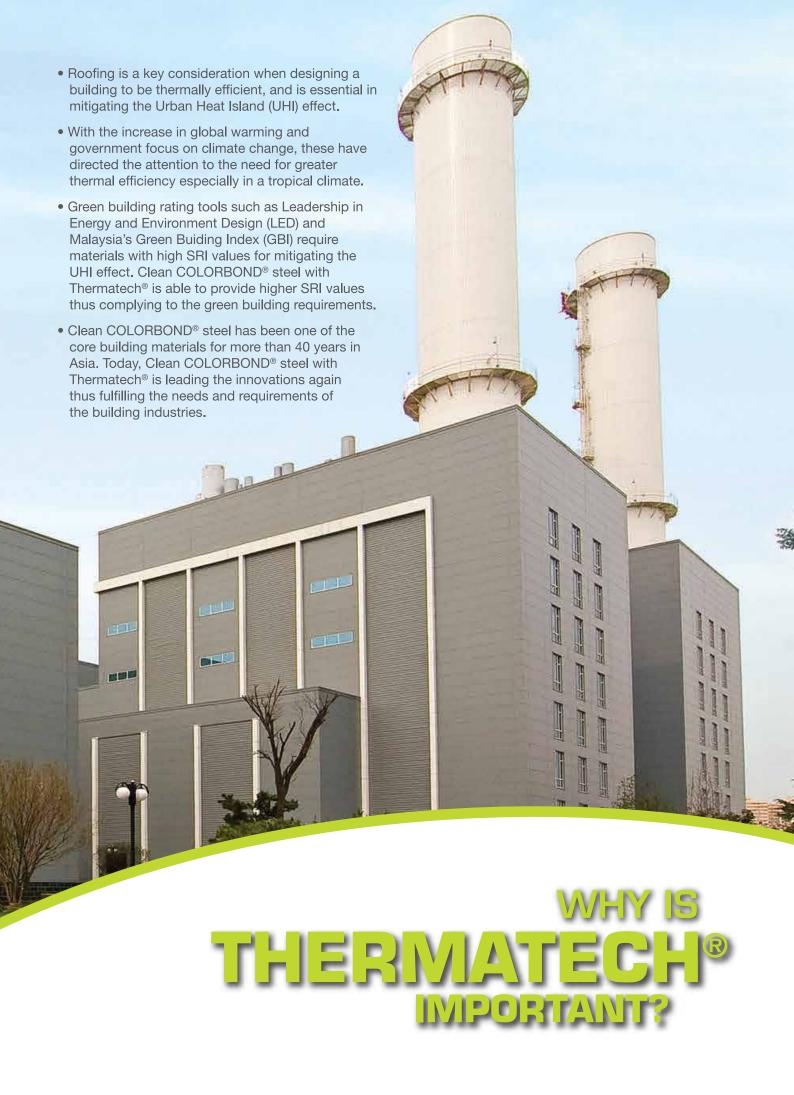

# DWERENERGY CONSUMPTION FOR THE CONFORT

- Thermatech® solar reflectance technology acts as an added insulation in hot weather, making it easier for air-conditioning to keep buildings cool.
- In moderate to hot climates, compared to roofing material of similar colour with lower solar reflectance, Clean COLORBOND® steel can reduce annual cooling energy consumption by up to 15%\*.
  - \* Depending on level of insulation, colour, building shape and function.
- Clean COLORBOND® steel with Thermatech® technology reduces peak roof temperature by up to 6°C\*, depending on the colour.
  - \* Depending on level of insulation, colour, building shape and function.
- Greater comfort while using less energy helps to reduce cost and is friendlier to the environment.





# MORE OF EVERYTHING OVERBOUT