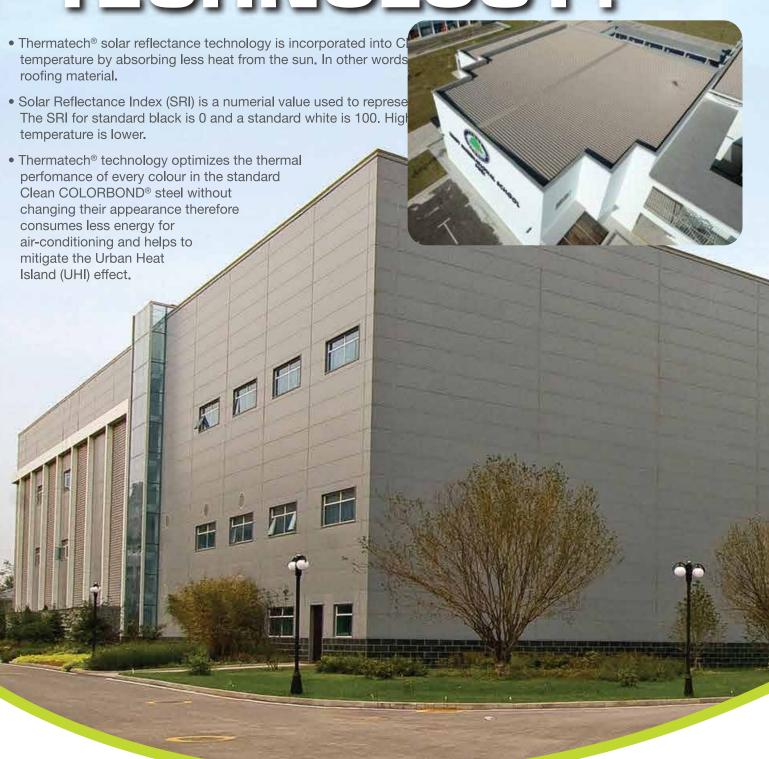

# DWERENERGY CONSUMPTION FOR THE CONFORT

- Thermatech® solar reflectance technology acts as an added insulation in hot weather, making it easier for air-conditioning to keep buildings cool.
- In moderate to hot climates, compared to roofing material of similar colour with lower solar reflectance, Clean COLORBOND® steel can reduce annual cooling energy consumption by up to 15%\*.
  - \* Depending on level of insulation, colour, building shape and function.
- Clean COLORBOND® steel with Thermatech® technology reduces peak roof temperature by up to 6°C\*, depending on the colour.
  - \* Depending on level of insulation, colour, building shape and function.
- Greater comfort while using less energy helps to reduce cost and is friendlier to the environment.





# MORE OF EVERYTHING OVERBO