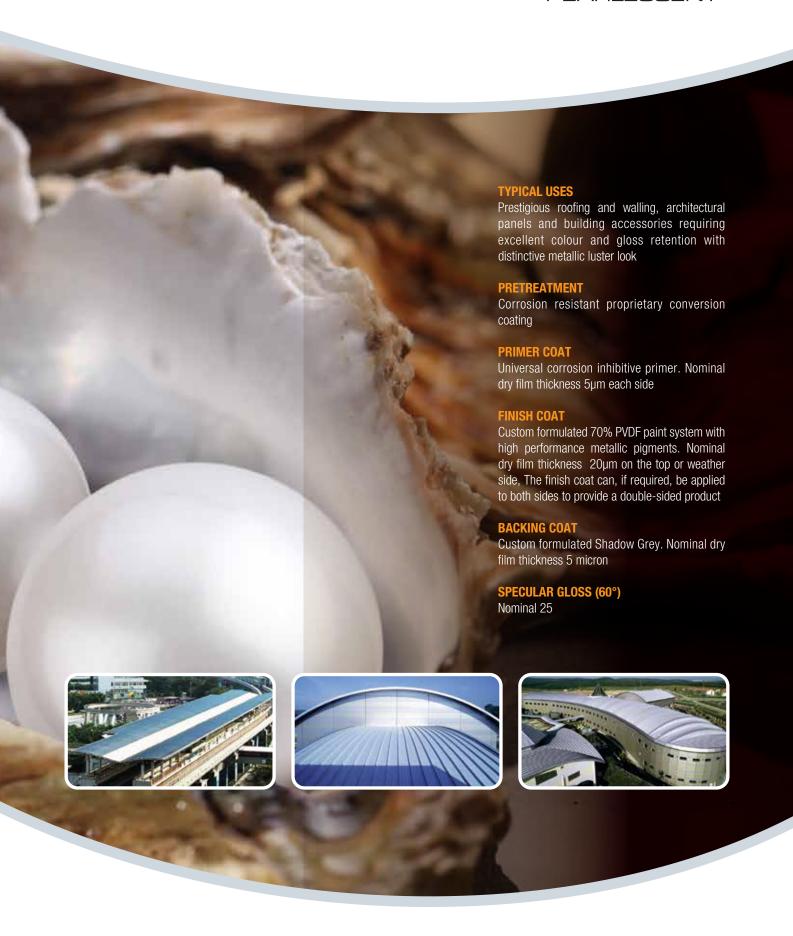

Clean COLORBOND® XPD steel comes in a variety of colours to suit your individual needs. It delivers durability and long lasting beauty. These colours harness the natural changing environment of a building with subtle and dramatic effects. Moreover, its long lasting, durable, custom formulated 70% PVDF paint system with high performance pigments accompanied by the superior dirt resistance performance keeps the colours bright and clean.

Our coated steel products are accredited with SIRIM Eco-Label for Coated Flat Steel Products Criteria by SIRIM QAS International, a member of the Global Ecolabelling Network (GEN);

The stunning aesthetic qualities of Clean COLORBOND® XPD Pearlescent steel make it the ideal complement to your most prestigious building design. The distinctive surface of Clean COLORBOND® XPD Pearlescent steel is derived from a custom formulated 70% PVDF paint system with high performance metallic pigments. The effect of lightning over the mica particles of the metallic finish provide a unique perception of depth and create a striking effect, endless nuances and dynamic changeable qualities.