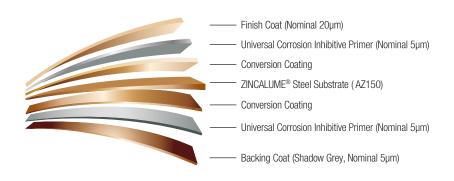

Clean COLORBOND® XPD steel comes in a variety of colours to suit your individual needs. It delivers durability and long lasting beauty. These colours harness the natural changing environment of a building with subtle and dramatic effects. Moreover, its long lasting, durable, custom formulated 70% PVDF paint system with high performance pigments accompanied by the superior dirt resistance performance keeps the colours bright and clean.