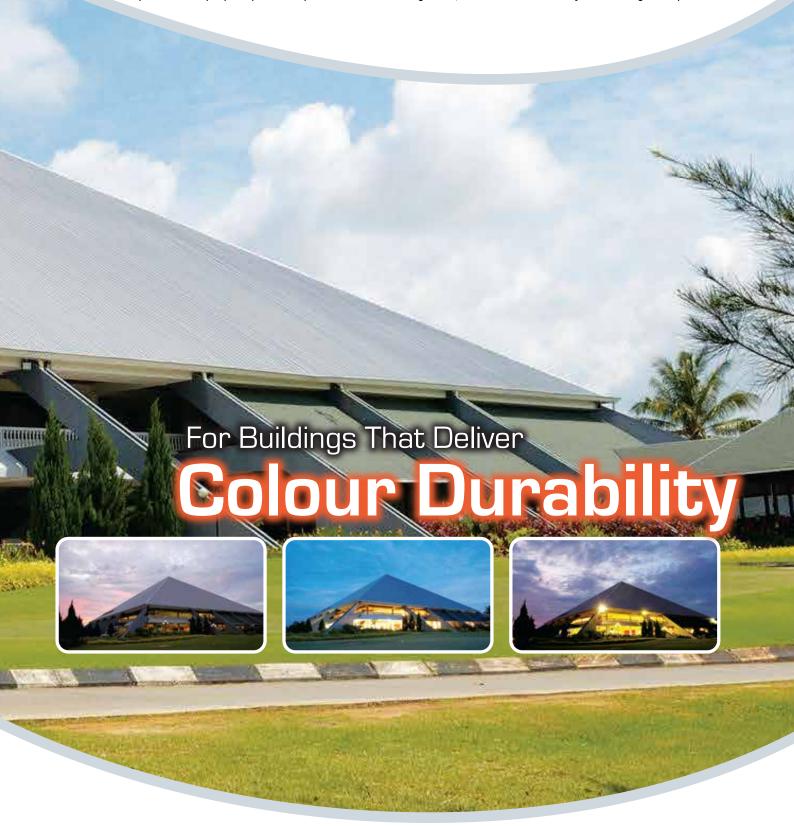

Clean COLORBOND® XPD steel comes in a variety of colours to suit your individual needs. It delivers durability and long lasting beauty. These colours harness the natural changing environment of a building with subtle and dramatic effects. Moreover, its long lasting, durable, custom formulated 70% PVDF paint system with high performance pigments accompanied by the superior dirt resistance performance keeps the colours bright and clean.

The Clean COLORBOND® steel colours shown in the brochure have been reproduced to represent actual product colours as accurately as possible. However, we recommend you to check your chosen colour against actual sample of the product before purchasing, as varying light conditions and limitations of the printing process affect colour tones.