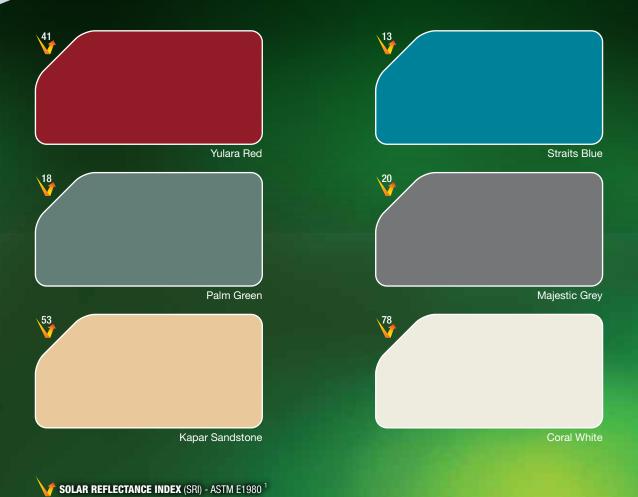

Note: 1. Solar Reflectance Index (SRI) – is calculated using ASTM E1980 and Medium Convection Coefficient (12) value reported

This data is approximate values only – may vary based on paint formulation and/or metallic coating thickness

The Clean COLORBOND® steel colours shown in the brochure have been reproduced to represent actual product colours as accurately as possible. However, we recommend you to check your chosen colour against actual sample of the product before purchasing, as varying light conditions and limitations of the printing process affect colour tones.