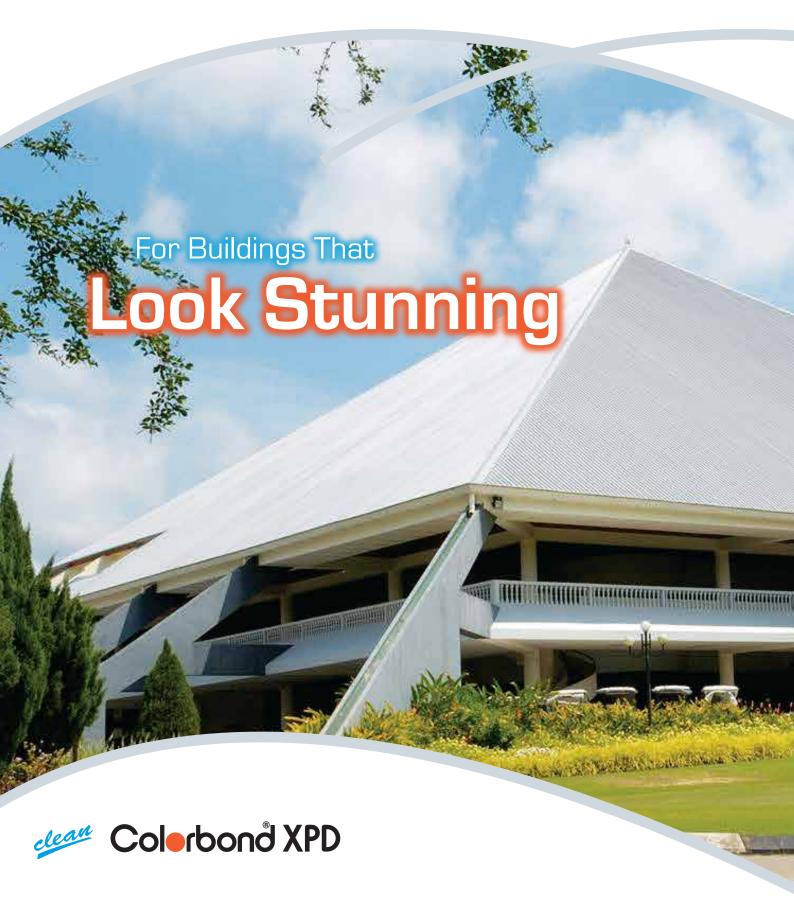

Our coated steel products are accredited with SIRIM Eco-Label for Coated Flat Steel Products Criteria by SIRIM QAS International, a member of the Global Ecolabelling Network (GEN);

The stunning aesthetic qualities of Clean COLORBOND® XPD Pearlescent steel make it the ideal complement to your most prestigious building design. The distinctive surface of Clean COLORBOND® XPD Pearlescent steel is derived from a custom formulated 70% PVDF paint system with high performance metallic pigments. The effect of lightning over the mica particles of the metallic finish provide a unique perception of depth and create a striking effect, endless nuances and dynamic changeable qualities.