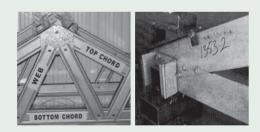

# **SMARTRUSS®** FAST, EFFICIENT, WELL-ENGINEERED STEEL TRUSS SOLUTION

**SMARTRUSS**<sup>®</sup> is a roof truss system that offers durability, affordability, strength, stability and compatibility with traditional building methods.

### **Design Flexibility**

- · High strength to weight ratio
- Provides larger spans and requires fewer supports
- Design tools facilitate structural design

Heel Bearing Test of C75 1.0mm BMT Section with Short Stiffener and 9 off #12-14x20 Teks