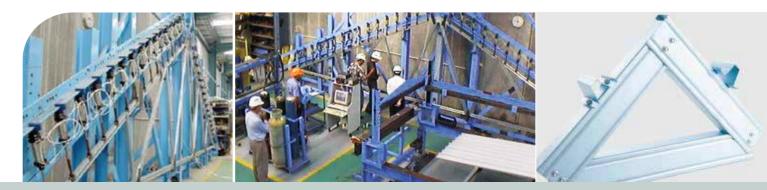

# COMPUTER DESIGNED

**LYSAGHT**<sup>®</sup> **SMARTRUSS**<sup>®</sup> truss designs are supported by **LYSAGHT**<sup>®</sup> **SUPRACADD**<sup>®</sup> detailing software which models the geometry, designs the roof trusses and facilitates manufacture by licensed manufacturers. This high-quality, industry leading software enables precise, customised truss designs with all the necessary details for accurate construction. Critically approved by industry professionals, it comes with a full set of cutting edge features, and forms the essential foundation for any successful, world-class building project.

**STEP 1** - Input Building Layout

STEP 2 - Trusses are designed

**STEP 3** - Engineering Calculation performed

# PRECISION MANUFACTURING

Truss components are manufactured

Bundled together and marketed

Can be fabricated off-site and delivered pre-assembled

Assembled on-site