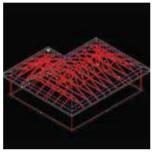

# COMPUTER DESIGNED

**LYSAGHT**<sup>®</sup> **SMARTRUSS**<sup>®</sup> truss designs are supported by **LYSAGHT**<sup>®</sup> **SUPRACADD**<sup>®</sup> detailing software which models the geometry, designs the roof trusses and facilitates manufacture by licensed manufacturers. This high-quality, industry leading software enables precise, customised truss designs with all the necessary details for accurate construction. Critically approved by industry professionals, it comes with a full set of cutting edge features, and forms the essential foundation for any successful, world-class building project.

**STEP 1** - Input Building Layout

STEP 2 - Trusses are designed

**STEP 3** - Engineering Calculation performed