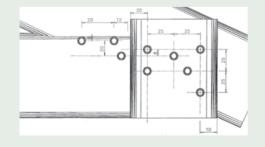

### **Design Flexibility**

- · High strength to weight ratio
- Provides larger spans and requires fewer supports
- Design tools facilitate structural design

Heel Bearing Test of C75 1.0mm BMT Section with Short Stiffener and 9 off #12-14x20 Teks