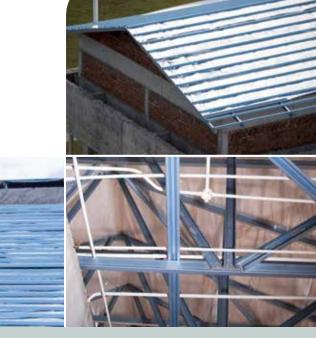

# **SMARTRUSS®** FAST, EFFICIENT, WELL-ENGINEERED STEEL TRUSS SOLUTION

**SMARTRUSS**<sup>®</sup> is a roof truss system that offers durability, affordability, strength, stability and compatibility with traditional building methods.

### **High Buildability Score**

- Pre-fabricated roof trusses
- Reduced site labour
- Increased quality control