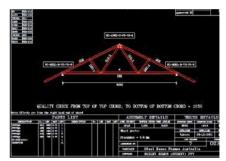

# COMPUTER DESIGNED

**LYSAGHT**<sup>®</sup> **SMARTRUSS**<sup>®</sup> truss designs are supported by **LYSAGHT**<sup>®</sup> **SUPRACADD**<sup>®</sup> detailing software which models the geometry, designs the roof trusses and facilitates manufacture by licensed manufacturers. This high-quality, industry leading software enables precise, customised truss designs with all the necessary details for accurate construction. Critically approved by industry professionals, it comes with a full set of cutting edge features, and forms the essential foundation for any successful, world-class building project.

**STEP 1** - Input Building Layout

STEP 2 - Trusses are designed

**STEP 3** - Engineering Calculation performed

# PRECISION MANUFACTURING

Truss components are manufactured

Bundled together and marketed

Can be fabricated off-site and delivered pre-assembled

Assembled on-site