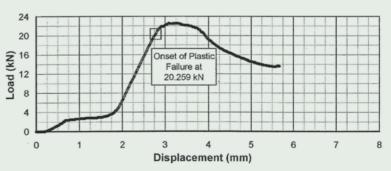

### **Design Flexibility**

- · High strength to weight ratio
- Provides larger spans and requires fewer supports
- Design tools facilitate structural design

Heel Bearing Test of C75 1.0mm BMT Section with Short Stiffener and 9 off #12-14x20 Teks