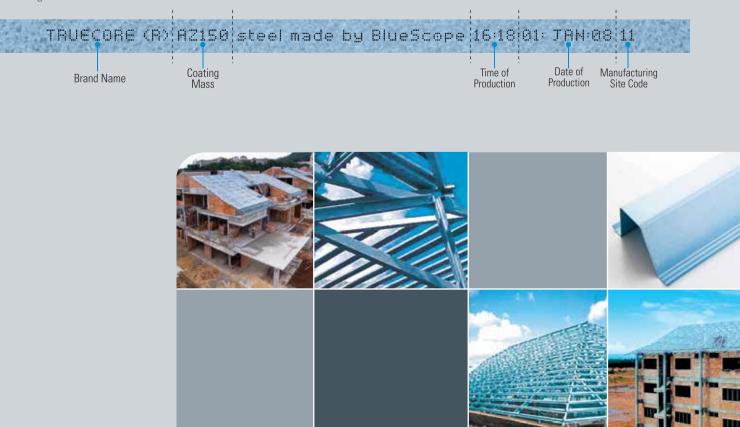

# HOW TO IDENTIFY GENUINE TRUECORE® STEEL

Pay attention to the TRUECORE® steel branding text on every coil, which is your assurance of BlueScope commitment to quality. Branding text: