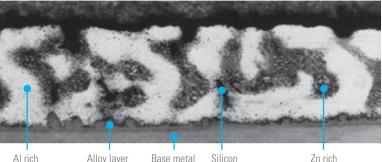

### **Corrosion-resistant coating technology**

Al rich Alloy layer Base metal Silicon

- Coatings are applied to steel to prevent rust
- TRUECORE® steel coated with a 55% aluminium, 43.5% zinc, 1.5% silicon alloy coating
- AZ150 coating class (50µm coating thickness both surface)
- Outperforms normal zinc galvanised steel by up to 4 times
- Total both sides according to AS 1397