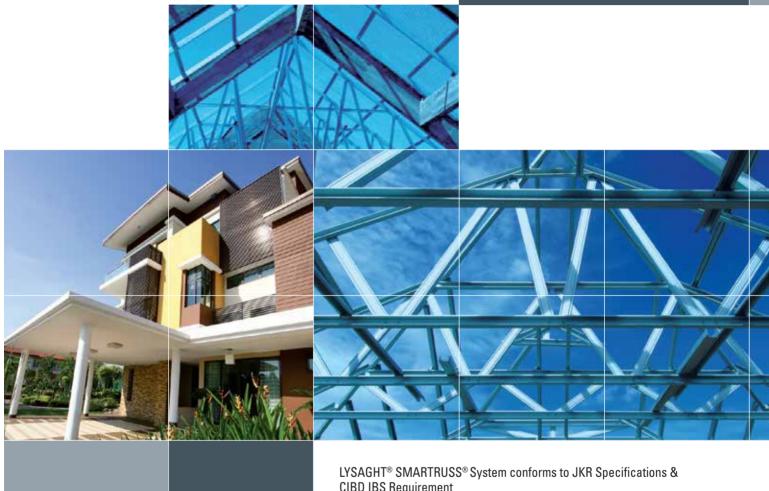

**NS BLUESCOPE LYSAGHT MALAYSIA** 

# LYSAGHT<sup>®</sup> SMARTRUSS<sup>®</sup>

Steely Support For Your **Biggest Visions** 

**CIBD IBS Requirement** 

# **SMARTRUSS®** FAST, EFFICIENT, WELL-ENGINEERED STEEL TRUSS SOLUTION

**SMARTRUSS**<sup>®</sup> is a roof truss system that offers durability, affordability, strength, stability and compatibility with traditional building methods.