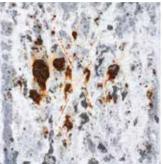

### After 500 hours (Salt Spray Test)

Galvanised steel Z180 TRUECORE® steel \* Warranty terms and conditions apply.