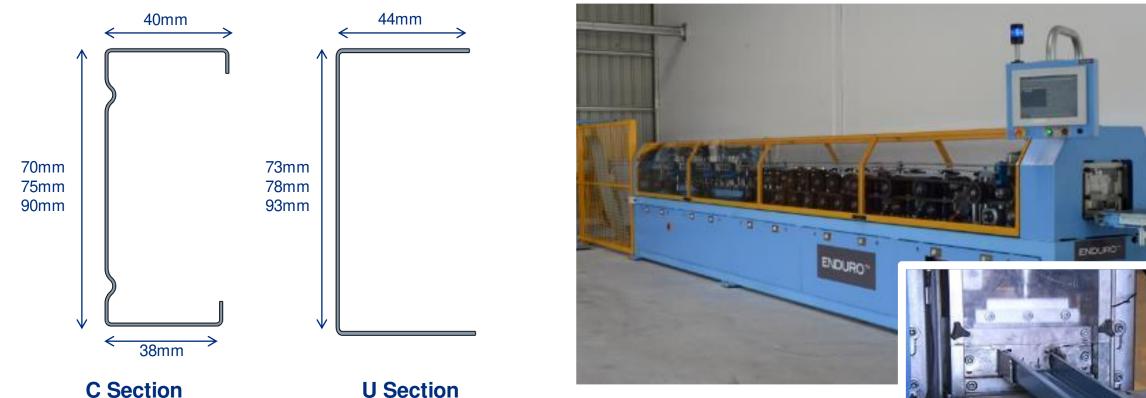

## **ONE ROLLFORM MACHINE, TWO PROFILES!**

- Ribbed profile adds 20% strength over unribbed
- · Used for trusses and studs

- Unribbed profile means no swaging of studs
- Used for plates, noggings, head and sills