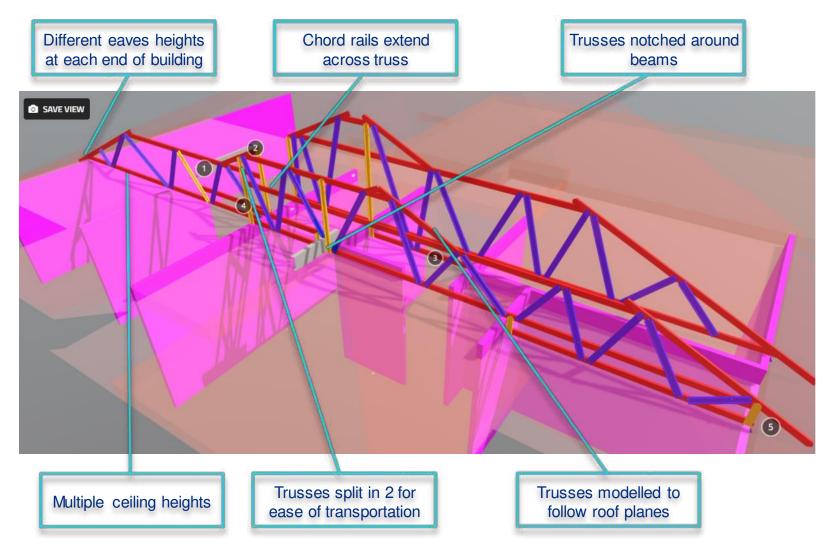

### THE SOFTWARE ALLOWS GREAT DESIGN FLEXIBILITY TO MEET MODERN ROOF CONSTRUCTION...

ENDURO

# THE SOFTWARE IS SUITABLE FOR EVEN THE MOST COMPLEX ROOF DESIGN