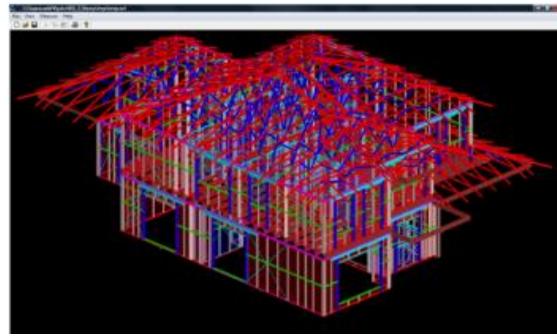

# THE SOFTWARE IS SUITABLE FOR EVEN THE MOST COMPLEX ROOF DESIGN

## IT IS THE SOFTWARE BEHIND THE ENDUROFRAME® SYSTEM SET'S IT APART & DELIVERS AN EFFICIENT FRAMING MODEL

**ENDUROCADD® reads** the architectural plans ENDUROCADD® develops a 3D model of the house modelling all the steel framing components ENDUROCADD® prepares a structural analysis of the trusses following the selected loads.