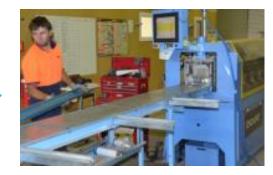

## **ONE ROLLFORM MACHINE, TWO PROFILES!**

- Ribbed profile adds 20% strength over unribbed
- · Used for trusses and studs

- Unribbed profile means no swaging of studs
- Used for plates, noggings, head and sills