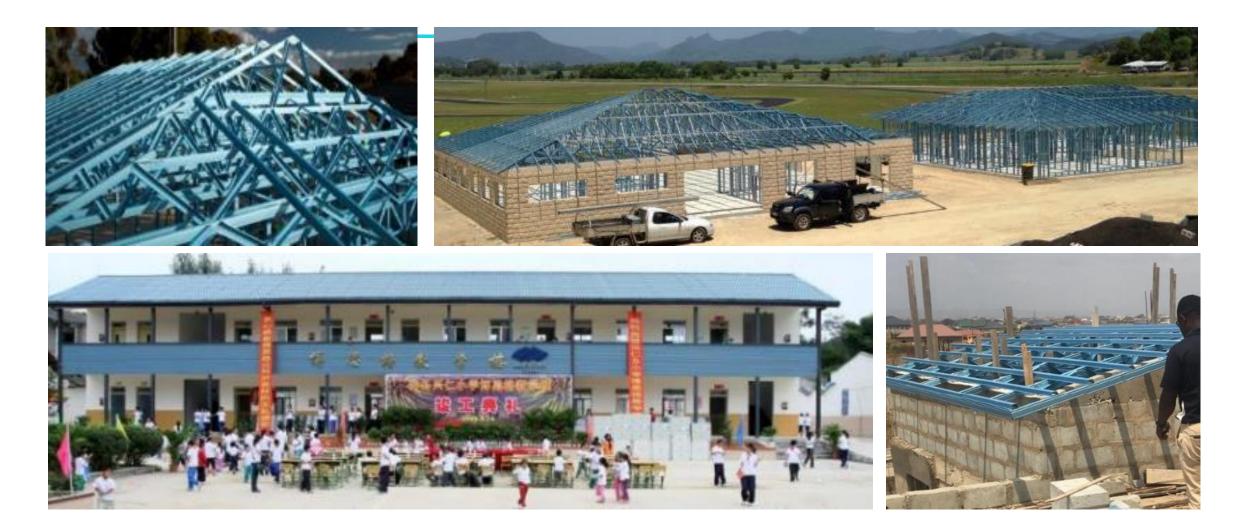

## DEEPER LOOK INTO IBS FOR LIGHTWEIGHT STEEL FRAMING

Prepared by Mr Choo Chian Chee

28th August 2021



## **20 YEARS OF CONTINUOUS DEVELOPMENT, AND IMPROVEMENT.**



ENDURO FRAME®













# **GROWING THROUGHOUT AUSTRALIA AND INCREASINGLY THE WORLD**



## **ENDUROFRAME® SYSTEM PROVIDERS**







### THE ENDUROFRAME® SYSTEM IS A COMPLETE LIGHTWEIGHT STEEL FRAME SOLUTION





## **ONE ROLLFORM MACHINE, TWO PROFILES!**



- Ribbed profile adds 20% strength over unribbed
- · Used for trusses and studs

- Unribbed profile means no swaging of studs
- Used for plates, noggings, head and sills

## SOFTWARE IS THE KEY



### • No specialist CAD skills required

- Graphic interface ensures the users can see the completed frame components and their connectors
- 3D visualisation enables close inspection of all connections and blocks
- Software only model







### THE SOFTWARE ALLOWS GREAT DESIGN FLEXIBILITY TO MEET MODERN ROOF CONSTRUCTION...





ENDURO

# THE SOFTWARE IS SUITABLE FOR EVEN THE MOST COMPLEX ROOF DESIGN









## IT IS THE SOFT