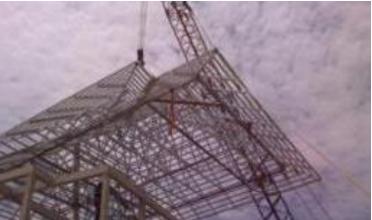

## DEEPER LOOK INTO IBS FOR LIGHTWEIGHT STEEL FRAMING

Prepared by Mr Choo Chian Chee

28th August 2021



## **20 YEARS OF CONTINUOUS DEVELOPMENT, AND IMPROVEMENT.**



ENDURO FRAME®













# **GROWING THROUGHOUT AUSTRALIA AND INCREASINGLY THE WORLD**



## **ENDUROFRAME® SYSTEM PROVIDERS**







### THE ENDUROFRAME® SYSTEM IS A COMPLETE LIGHTWEIGHT STEEL FRAME SOLUTION





## **ONE ROLLFORM MACHINE, TWO PROFILES!**



- Ribbed profile adds 20% strength over unribbed
- · Used for trusses and studs

- Unribbed profile means no swaging of studs
- Used for plates, noggings, head and sills

## SOFTWARE IS THE KEY



### • No specialist CAD skills required

- Graphic interface ensures the users can see the completed frame components and their connectors
- 3D visualisation enables close inspection of all connections and blocks
- Software only model







### THE SOFTWARE ALLOWS GREAT DESIGN FLEXIBILITY TO MEET MODERN ROOF CONSTRUCTION...





ENDURO

# THE SOFTWARE IS SU