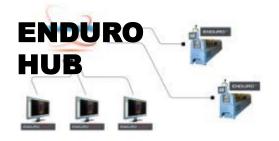

## IT IS THE SOFTWARE BEHIND THE ENDUROFRAME® SYSTEM SET'S IT APART & DELIVERS AN EFFICIENT FRAMING MODEL

ENDUROCADD® integrates with ENDUROHUB to schedule manufacturing orders

... and runs the rollformers