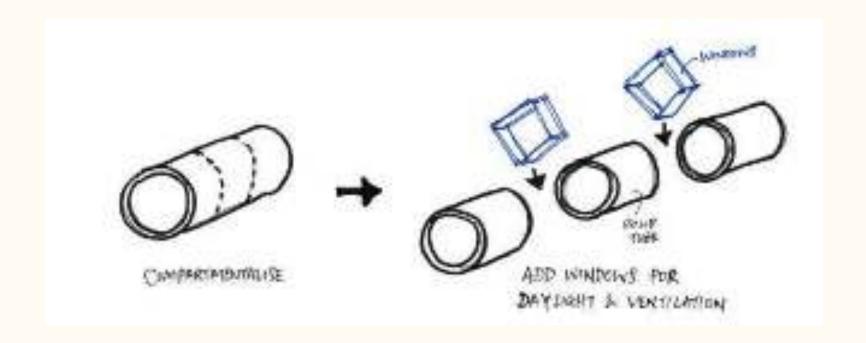

Habitable silo / tube

Spatial experience

Visitors' Corridor

Design Iteration – inhabiting a complete tube

Design Iteration – inhabiting a complete tube

Design Iteration – inhabiting a semi-circular tube

Operation, Light & Ventilation

Operation, Light & Ventilation

Design Iteration – inhabiting a semi-circular tube

Design Iteration – inhabiting an open, balcony-like tube

Design Iteration – elongated tube / array of diagonal windows

Design Iteration – elongated tube / array of diagonal windows