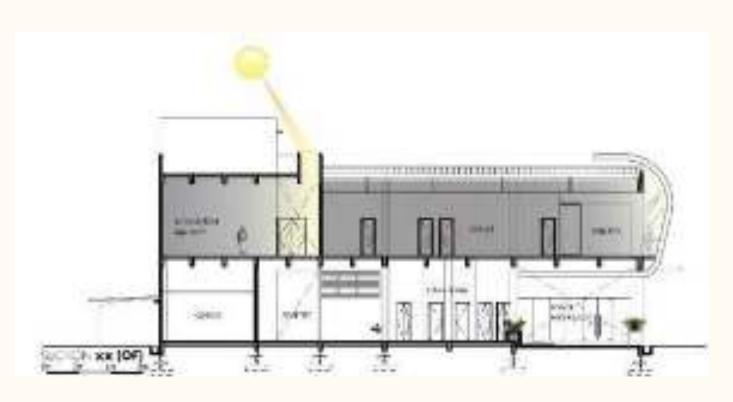

Habitable silo / tube

Spatial experience

Visitors' Corridor

Design Iteration – inhabiting a complete tube

Design Iteration – inhabiting a complete tube

Design Iteration – inhabiting a semi-circular tube

Operation, Light & Ventilation

Operation, Light & Ventilation

Design Iteration – inhabiting a semi-circular tube

Design Iteration – inhabiting an open, balcony-like tube

Design Iteration – elongated tube / array of diagonal windows

Design Iteration – elongated tube / array of diagonal windows