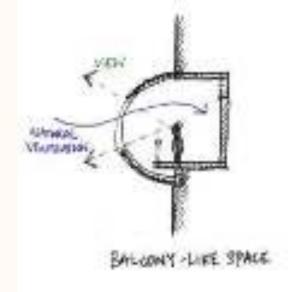

Operation, Light & Ventilation

Design Iteration – inhabiting a semi-circular tube

Design Iteration – inhabiting an open, balcony-like tube

Design Iteration – elongated tube / array of diagonal windows

Design Iteration – elongated tube / array of diagonal windows