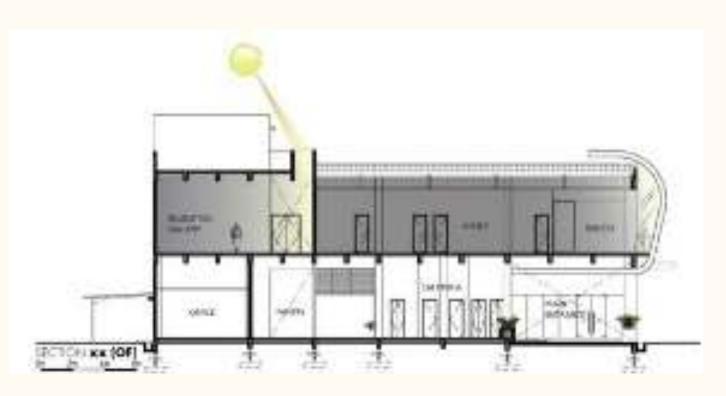

Habitable silo / tube

Spatial experience

Visitors' Corridor

Design Iteration – inhabiting a complete tube

Design Iteration – inhabiting a complete tube

Design Iteration – inhabiting a semi-circular tube

Operation, Light & Ventilation

Operation, Light & Ventilation

Design Iteration – inhabiting a semi-circular tube

Design Iteration – inhabiting an open, balcony-like tube

Design Iteration – elongated tube / array of diagonal windows

Design Iteration – elongated tube / array of diagonal windows