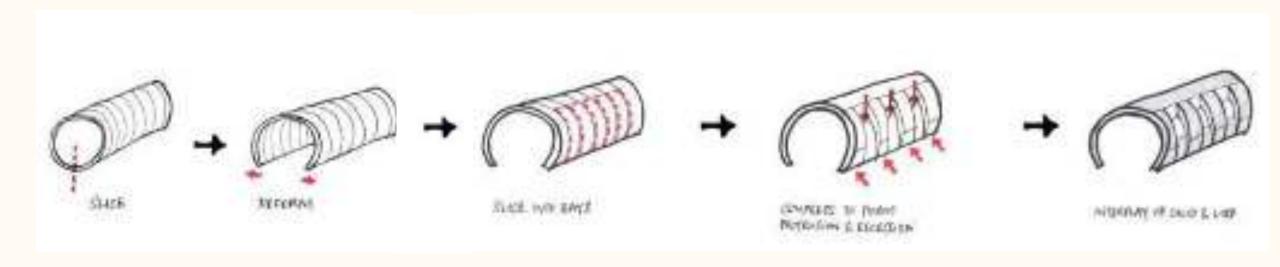

Metal corrugation

Metal corrugation

Metal corrugation

Metal corrugation

Form-making

## Transferring Waste, Transforming Tubes

**Function** 

**Form** 

Reciprocal interaction

via a series of volumetric expression derived from...

Silo

**Entrance Statement** 

Waste Transfer Station Building