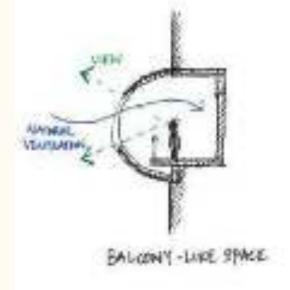

Habitable silo / tube

Spatial experience

Visitors' Corridor

Design Iteration – inhabiting a complete tube

Design Iteration – inhabiting a complete tube

Design Iteration – inhabiting a semi-circular tube

Operation, Light & Ventilation

Operation, Light & Ventilation

Design Iteration – inhabiting a semi-circular tube

Design Iteration – inhabiting an open, balcony-like tube

Design Iteration – elongated tube / array of diagonal windows

Design Iteration – elongated tube / array of diagonal windows