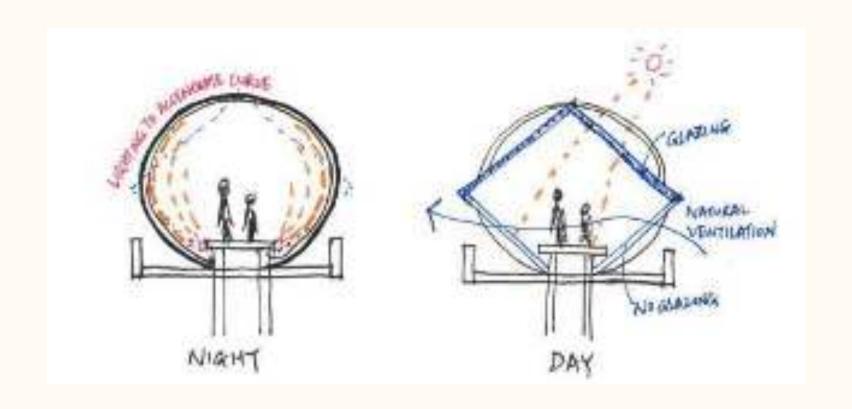

Habitable silo / tube

Spatial experience

Visitors' Corridor

Design Iteration – inhabiting a complete tube

Design Iteration – inhabiting a complete tube

Design Iteration – inhabiting a semi-circular tube

Operation, Light & Ventilation

Operation, Light & Ventilation

Design Iteration – inhabiting a semi-circular tube

Design Iteration – inhabiting an open, balcony-like tube

Design Iteration – elongated tube / array of diagonal windows

Design Iteration – elongated tube / array of diagonal windows