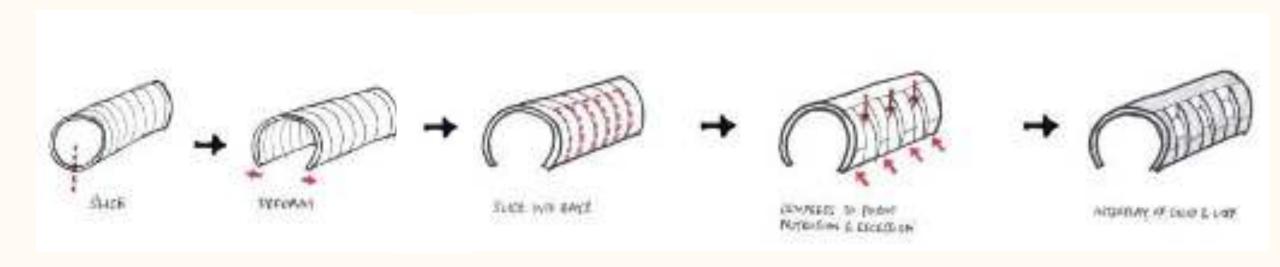

Design Iteration – complete tube as reinstatement of the concept

Green Waste Building, Leachate Treatment Plant, Greywater Pond

Tube deformation & iteration – Green Waste Building

**Dynamic and Progression** 

Dynamic and Progression

Dynamic and Progression

Façade embellishment – Tensile force

Façade embellishment – Tensile force

Façade embellishment – Tensile force

Tube deformation & iteration – Leachate Treatment Plant