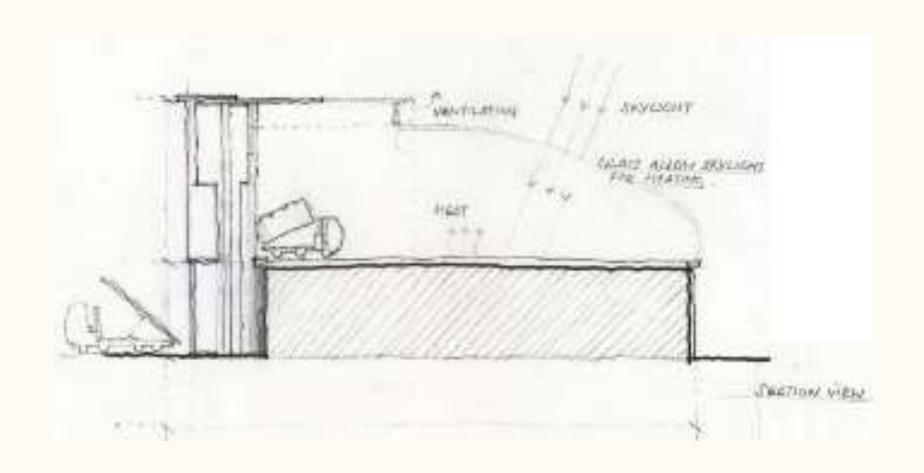

Operation, Light & Ventilation

Design Iteration – inhabiting a semi-circular tube

Design Iteration – inhabiting an open, balcony-like tube

Design Iteration – elongated tube / array of diagonal windows

Design Iteration – elongated tube / array of diagonal windows