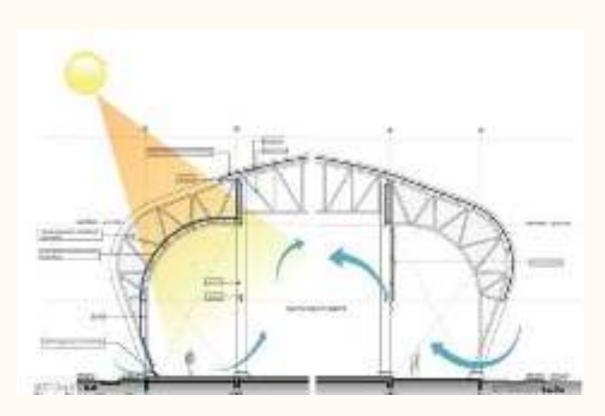

Habitable silo / tube

Spatial experience

Visitors' Corridor

Design Iteration – inhabiting a complete tube

Design Iteration – inhabiting a complete tube

Design Iteration – inhabiting a semi-circular tube

Operation, Light & Ventilation

Operation, Light & Ventilation

Design Iteration – inhabiting a semi-circular tube

Design Iteration – inhabiting an open, balcony-like tube

Design Iteration – elongated tube / array of diagonal windows

Design Iteration – elongated tube / array of diagonal windows