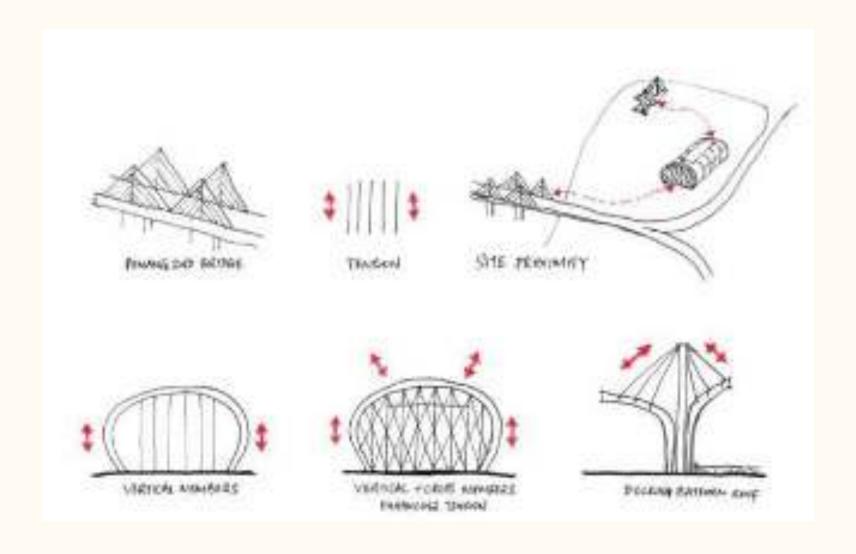

## Transferring Waste, Transforming Tubes

**Function** 

**Form** 

Reciprocal interaction

via a series of volumetric expression derived from...

Silo

**Entrance Statement** 

Waste Transfer Station Building