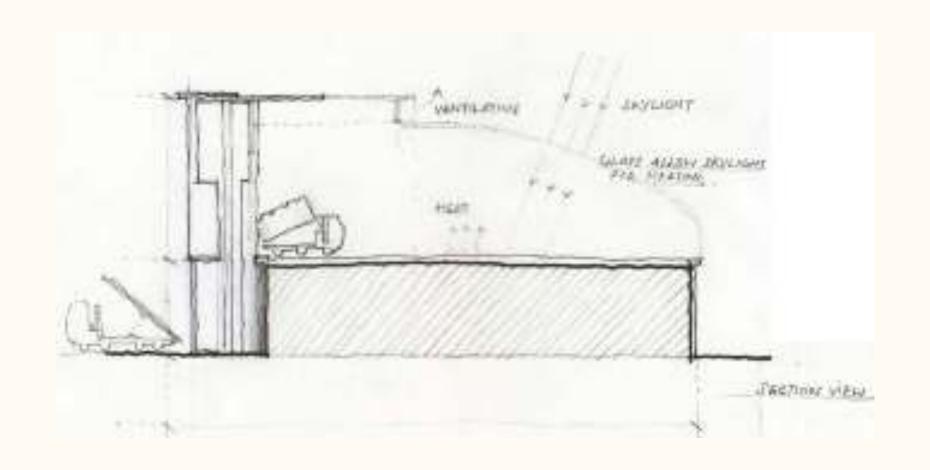

Operation, Light & Ventilation

Design Iteration – inhabiting a semi-circular tube

Design Iteration – inhabiting an open, balcony-like tube

Design Iteration – elongated tube / array of diagonal windows

Design Iteration – elongated tube / array of diagonal windows