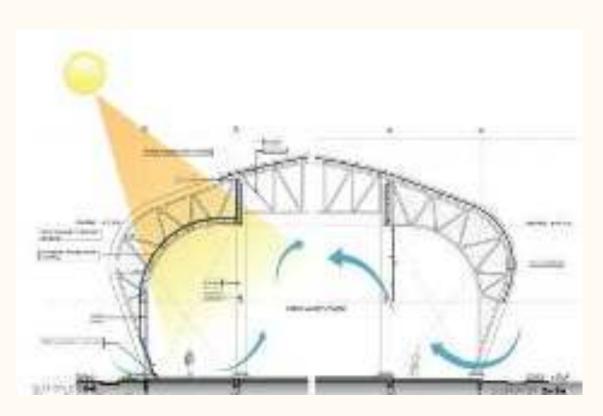

Habitable silo / tube

Spatial experience

Visitors' Corridor

Design Iteration – inhabiting a complete tube

Design Iteration – inhabiting a complete tube

Design Iteration – inhabiting a semi-circular tube

Operation, Light & Ventilation

Operation, Light & Ventilation

Design Iteration – inhabiting a semi-circular tube

Design Iteration – inhabiting an open, balcony-like tube

Design Iteration – elongated tube / array of diagonal windows

Design Iteration – elongated tube / array of diagonal windows