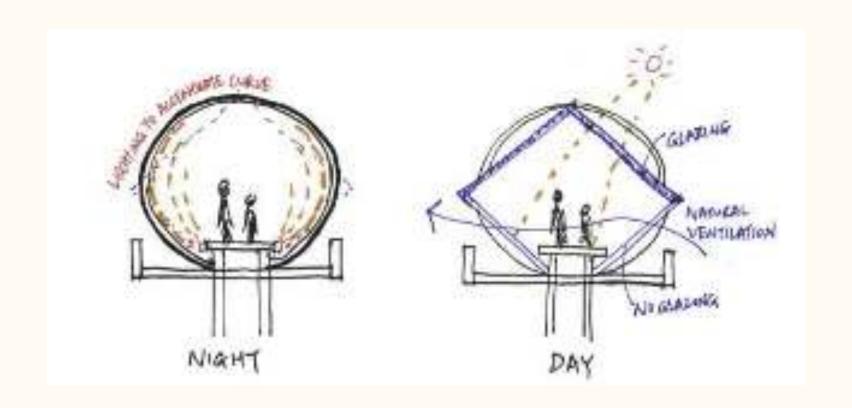

Habitable silo / tube

Spatial experience

Visitors' Corridor

Design Iteration – inhabiting a complete tube

Design Iteration – inhabiting a complete tube

Design Iteration – inhabiting a semi-circular tube

Operation, Light & Ventilation

Operation, Light & Ventilation

Design Iteration – inhabiting a semi-circular tube

Design Iteration – inhabiting an open, balcony-like tube

Design Iteration – elongated tube / array of diagonal windows

Design Iteration – elongated tube / array of diagonal windows