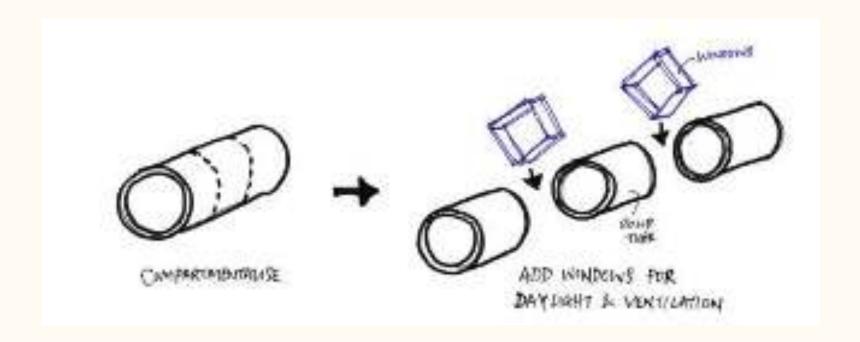

Habitable silo / tube

Spatial experience

Visitors' Corridor

Design Iteration – inhabiting a complete tube

Design Iteration – inhabiting a complete tube

Design Iteration – inhabiting a semi-circular tube

Operation, Light & Ventilation

Operation, Light & Ventilation

Design Iteration – inhabiting a semi-circular tube

Design Iteration – inhabiting an open, balcony-like tube

Design Iteration – elongated tube / array of diagonal windows

Design Iteration – elongated tube / array of diagonal windows