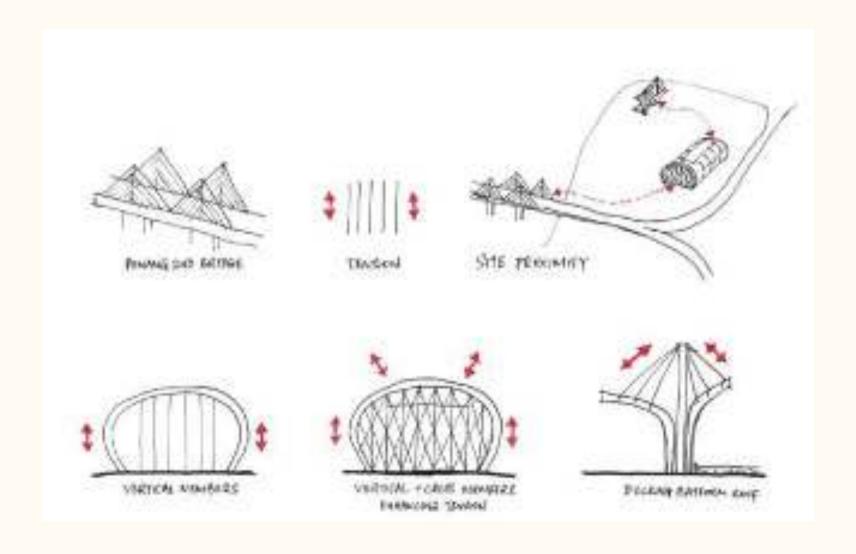

## Transferring Waste, Transforming Tubes

**Function** 

**Form** 

Reciprocal interaction

via a series of volumetric expression derived from...

Silo

**Entrance Statement** 

Waste Transfer Station Building