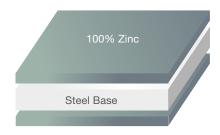

# 4 Times More Durable Than Galvanised Steel (GI)

Corrosion resistance performance is the key focus for PRIMAMAJU® steel. Research has proven that with BlueScope's proprietary AZ100 coating formula of 55% Aluminium, 43.5% Zinc and 1.5% Silicon, PRIMAMAJU® steel is able to provide greater durability and up to 4 times longer lifespan against corrosion as compared to the galvanized steel (GI).

## PRIMA

Aluminium-zinc alloy layer (AZ100 coating)

Other brand (GI)