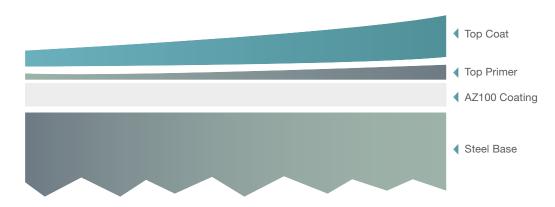

# Tested to Provide Extensive Colour Durability

PRIMAMAJU® steel is incorporated with the latest primer technology and custom formulated top coat, providing you with a colour performance that outlasts generic alternatives.