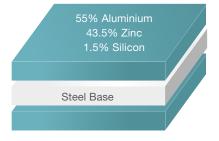

# 4 Times More Durable Than Galvanised Steel (GI)

Corrosion resistance performance is the key focus for PRIMAMAJU® steel. Research has proven that with BlueScope's proprietary AZ100 coating formula of 55% Aluminium, 43.5% Zinc and 1.5% Silicon, PRIMAMAJU® steel is able to provide greater durability and up to 4 times longer lifespan against corrosion as compared to the galvanized steel (GI).

## PRIMA

Aluminium-zinc alloy layer (AZ100 coating)

Other brand (GI)