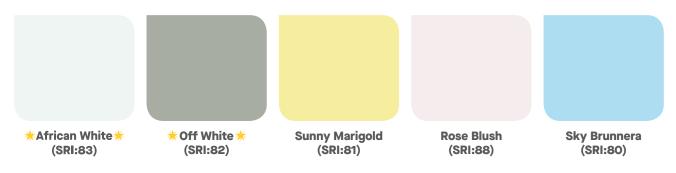

## Colerbond

The iconic choice of premier coated steels with its superior corrosion resistance and paint weathering.

Light-coloured shades with high Solar Reflectance Index (SRI) values to meet the Green Building certification requirements:

SRI is calculated using ASTM E1980-01 with Medium Convection Coeffcient (12) value reported. This data is approximate values only, may vary based on paint formulation and/or metallic coating thickness.

The colours shown in the colour chart have been reproduced to represent actual product colours as accurately as possible. However, we recommend you to check your chosen colour against actual sample of the product before purchasing, as varying light conditions and limitations of the printing process may affect colour tones. To identify genuine COLORBOND® steel made only by BlueScope, please check the reverse side of the sheet for the following branding text: