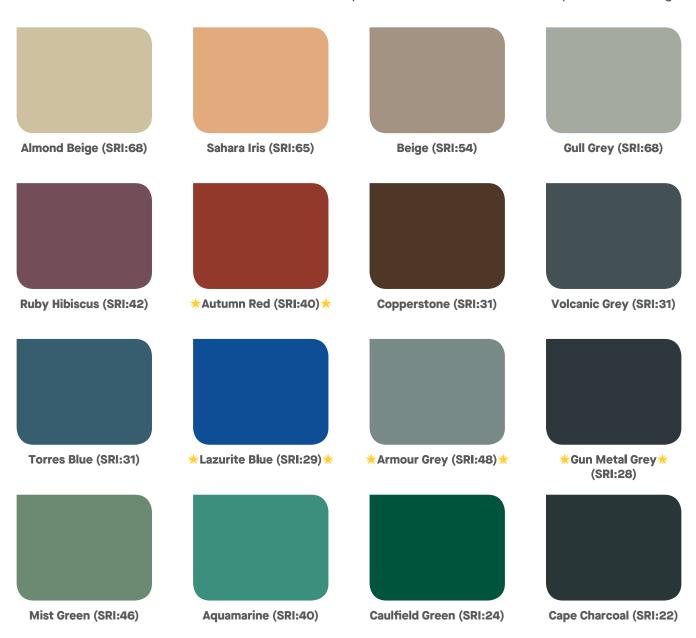

## Colerbond

The iconic choice of premier coated steels with its superior corrosion resistance and paint weathering.

Light-coloured shades with high Solar Reflectance Index (SRI) values to meet the Green Building certification requirements:

SRI is calculated using ASTM E1980-01 with Medium Convection Coeffcient (12) value reported. This data is approximate values only, may vary based on paint formulation and/or metallic coating thickness.

The colours shown in the colour chart have been reproduced to represent actual product colours as accurately as possible. However, we recommend you to check your chosen colour against actual sample of the product before purchasing, as varying light conditions and limitations of the printing process may affect colour tones. To identify genuine COLORBOND® steel made only by BlueScope, please check the reverse side of the sheet for the following branding text: