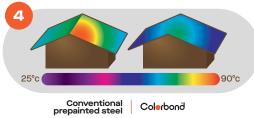

#### Reflects Heat for More Comfort

COLORBOND® steel is also an intelligent heat insulator. It keeps interiors cool with the help of THERMATECH® Technology, which reduces heat transmitted through the roof^. This contributes to energy conservation and enables better compliance with Green Building rating requirements^^.

Compared to conventional paint system.
Subject to building design.