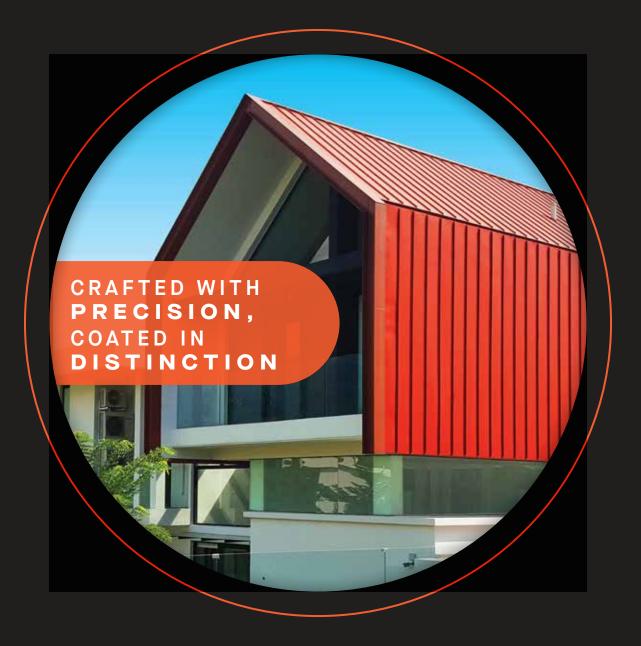

### THE COLORBOND® STEEL ADVANTAGE

This is what every detail, every component and every finishing touch leads to: the 5 unparalleled adventages of COLORBOND® steel. Go on, challenge the boundaries of your builds and designs. Be it to protect, beautify or endure, COLORBOND® steel comes with an enhanced warranty of 30 years\* - realising creations that last for longer.