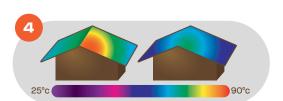

#### **Reflects Heat for More Comfort**

COLORBOND® steel is also an intelligent heat insulator. It keeps interiors cool with the help of THERMATECH® Technology, which reduces heat transmitted through the roof<sup>^</sup>. This contributes to energy conservation and enables better compliance with Green Building rating requirements^^.

- ^ Compared to conventional paint system.
- ^^ Subject to building design.

Our Team is Ever Ready to Assist