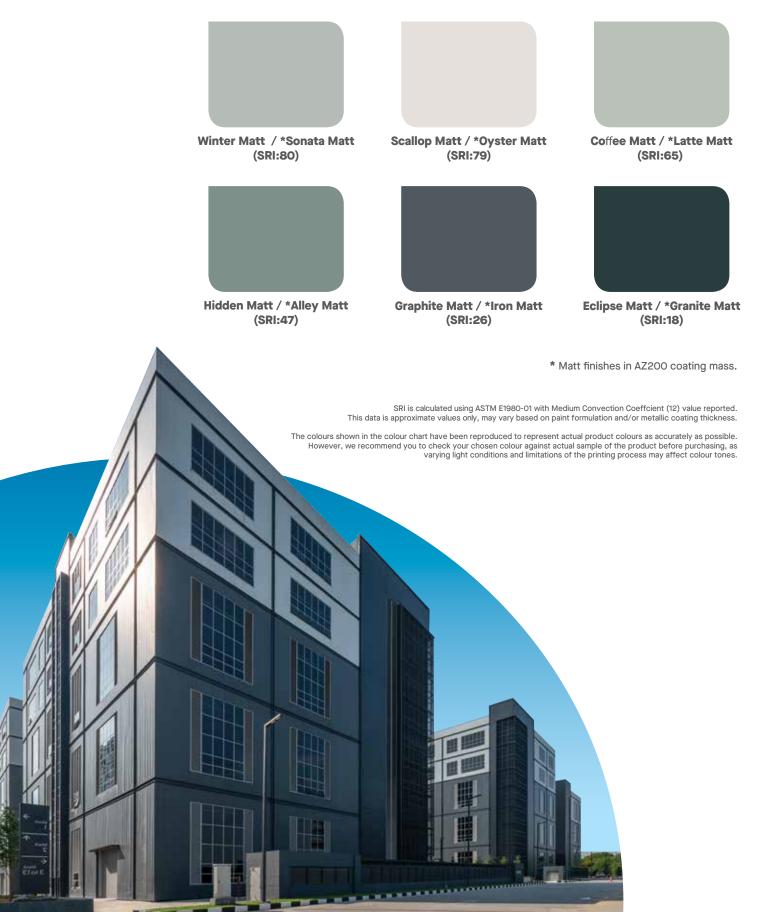

Contemporary in appearance yet durable and strong, the matt variant beautifully diffuses light for an elegant design appearance.

To identify genuine COLORBOND® MATT steel made only by BlueScope, please check the reverse side of the sheet for the following branding text: