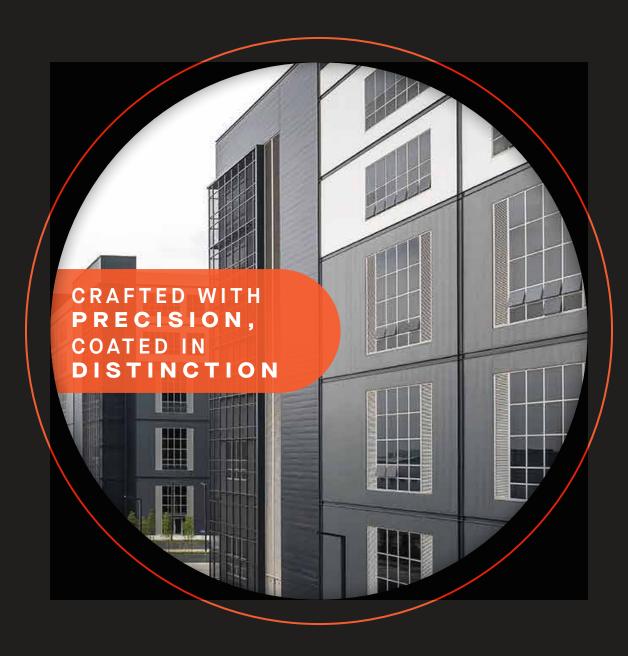

### **Outstanding Corrosion Resistance**

With superior corrosion resistance compared to other coated steels, COLORBOND® steel along with its ZINCALUME® steel substrate core and proprietary paint system safeguard buildings even in severe marine environments.

Conventional prepainted steel

Colerbond

Colerbond