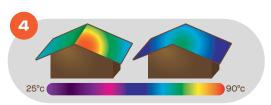

#### **Reflects Heat for More Comfort**

COLORBOND® steel is also an intelligent heat insulator. It keeps interiors cool with the help of THERMATECH® Technology, which reduces heat transmitted through the roof<sup>^</sup>. This contributes to energy conservation and enables better compliance with Green Building rating requirements^^.

- ^ Compared to conventional paint system.
- ^^ Subject to building design.

Our Team is Ever Ready to Assist