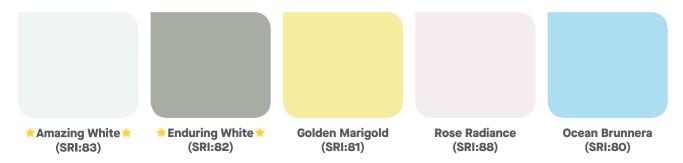

Designed specifically for coastal and industrial buildings. Thanks to its higher coating mass, you enjoy fortified protection against corrosion. Stylish, timeless yet practical.

Light-coloured shades with high Solar Reflectance Index (SRI) values to meet the Green Building certification requirements:

SRI is calculated using ASTM E1980-01 with Medium Convection Coeffcient (12) value reported. This data is approximate values only, may vary based on paint formulation and/or metallic coating thickness.