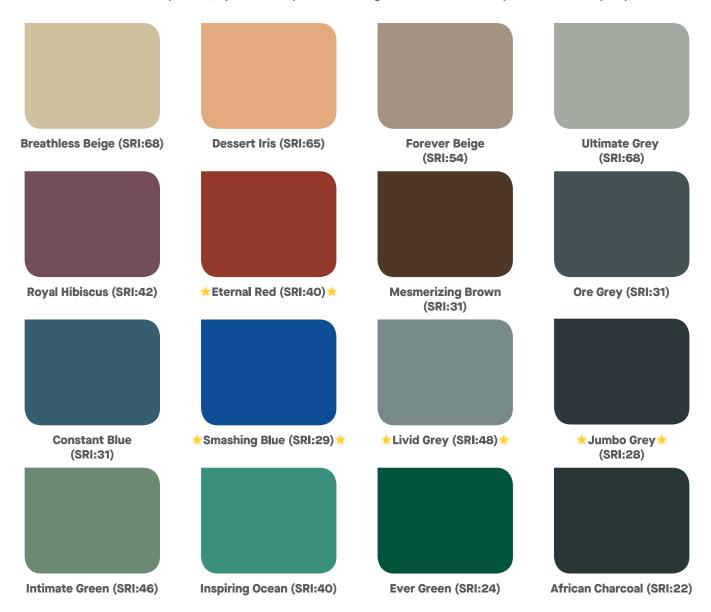

Designed specifically for coastal and industrial buildings. Thanks to its higher coating mass, you enjoy fortified protection against corrosion. Stylish, timeless yet practical.

Light-coloured shades with high Solar Reflectance Index (SRI) values to meet the Green Building certification requirements:

SRI is calculated using ASTM E1980-01 with Medium Convection Coeffcient (12) value reported. This data is approximate values only, may vary based on paint formulation and/or metallic coating thickness.