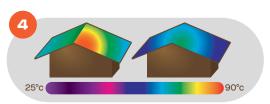

#### **Reflects Heat for More Comfort**

COLORBOND® steel is also an intelligent heat insulator. It keeps interiors cool with the help of THERMATECH® Technology, which reduces heat transmitted through the roof<sup>^</sup>. This contributes to energy conservation and enables better compliance with Green Building rating requirements^^.

- ^ Compared to conventional paint system.
- ^^ Subject to building design.

Our Team is Ever Ready to Assist