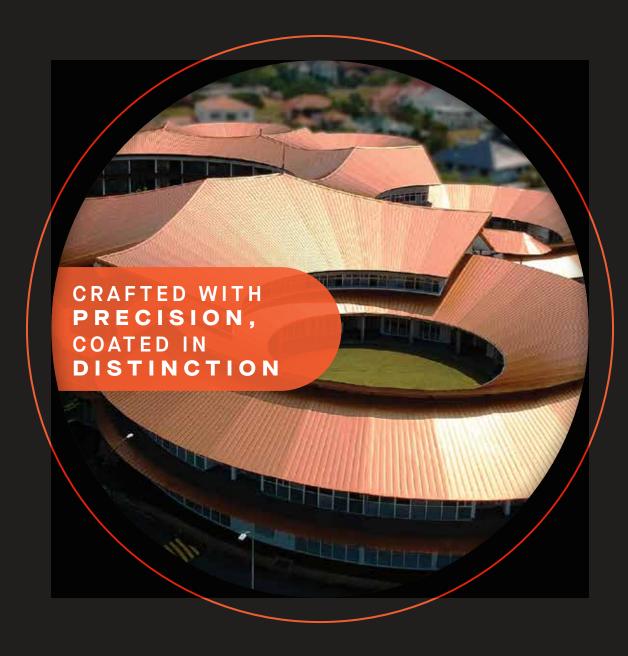

## THE COLORBOND® STEEL ADVANTAGE

This is what every detail, every component and every finishing touch leads to: the 5 unparalleled adventages of COLORBOND® steel. Go on, challenge the boundaries of your builds and designs. Be it to protect, beautify or endure, COLORBOND® steel comes with an enhanced warranty of 30 years\* - realising creations that last for longer.

### **Beautiful Colours for Longer**

The proprietary paint system protects surfaces from fading, chalking and peeling, ensuring timeless designs that stand out with vivid colour.

**Clean Technology** 

Incorporated into COLORBOND® steel's paint system, Clean Technology prevents dirt from bonding to the surface. Every rainfall washes dirt away easily, preserving the pristine condition of your creations.