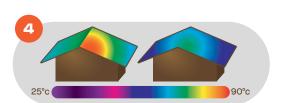

#### **Reflects Heat for More Comfort**

COLORBOND® steel is also an intelligent heat insulator. It keeps interiors cool with the help of THERMATECH® Technology, which reduces heat transmitted through the roof<sup>^</sup>. This contributes to energy conservation and enables better compliance with Green Building rating requirements^^.

- ^ Compared to conventional paint system.
- ^^ Subject to building design.

Our Team is Ever Ready to Assist