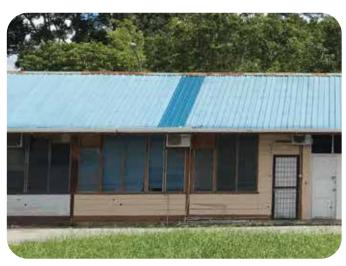

The steel samples gathered from our field tests provides a good comparison of actual performance between COLORBOND® steel and generic pre-painted steel after 10 years of outdoor weathering exposure.

NS BlueScope Malaysia Sdn. Bhd.

Disclaimer: The comparison results only applied to this particular product and do not represent all products available in the market. The images of the tested steel samples in this brochure have been digitally adjusted to represent the actual appearance of the steel plates as accurate as possible.