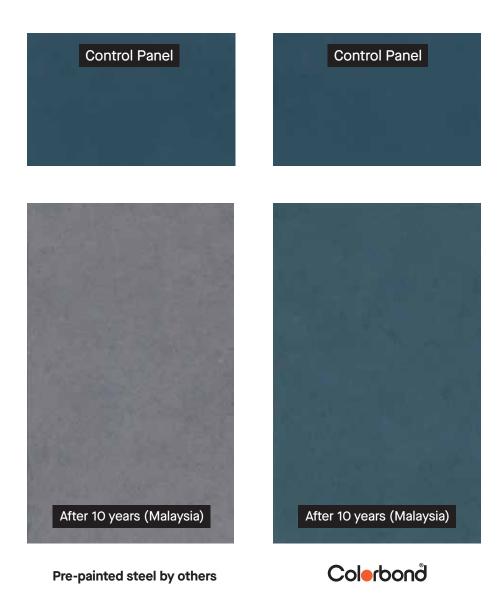

## **Colour Performance**

BlueScope utilises optimum paint formulation and pigment blends to provide excellent long-term colour stability for COLORBOND® steel products.

COLORBOND® proprietary paint system is developed from stringent and extensive R&D testing, including actual field exposure tests. It has been proven that the paint system of COLORBOND® steel provides superior durability against weathering and UV penetration, when compared with other pre-painted steel, delivers long lasting vibrant colour performance for all your iconic architectures.

The steel samples gathered from our field tests provides a good comparison of actual performance between COLORBOND® steel and generic pre-painted steel after 10 years of outdoor weathering exposure.

NS BlueScope Malaysia Sdn. Bhd.

Disclaimer: The comparison results only applied to this particular product and do not represent all products available in the market. The images of the tested steel samples in this brochure have been digitally adjusted to represent the actual appearance of the steel plates as accurate as possible.