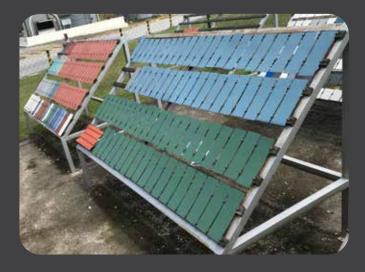

The steel samples gathered from our field tests provides a good comparison of actual performance between COLORBOND® steel and generic pre-painted steel after 10 years of outdoor weathering exposure.

NS BlueScope Malaysia Sdn. Bhd.

Disclaimer: The comparison results only applied to this particular product and do not represent all products available in the market. The images of the tested steel samples in this brochure have been digitally adjusted to represent the actual appearance of the steel plates as accurate as possible.